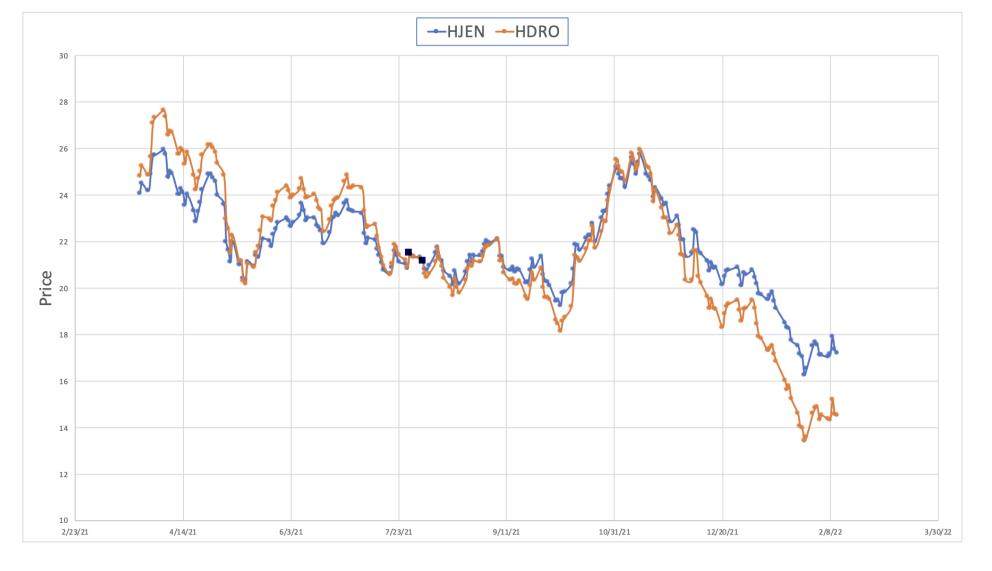

## **Hydrogen ETFs - Performance and Composition**

**Lou Coglianese** 

OLLI Investment Forum March 2, 2022

|          | HJEN   |        | Hdro   |        |       |           |  |
|----------|--------|--------|--------|--------|-------|-----------|--|
| Date     | Price  | % Gain | Price  | % Gain |       | Direction |  |
| 3/25/21  | 24.070 |        | 24.800 |        |       | - start - |  |
| 4/5/21   | 25.930 | 8%     | 27.629 | 11%    | TRUE  | UP        |  |
| 5/13/21  | 20.352 | -22%   | 20.180 | -27%   | FALSE | Down      |  |
| 6/8/21   | 23.645 | 16%    | 24.670 | 22%    | TRUE  | UP        |  |
| 10/6/21  | 19.250 | -19%   | 18.125 | -27%   | FALSE | Down      |  |
| 11/12/21 | 25.730 | 34%    | 25.960 | 43%    | TRUE  | UP        |  |
| 2/11/22  | 17.203 | -33%   | 14.520 | -44%   | FALSE | Down      |  |