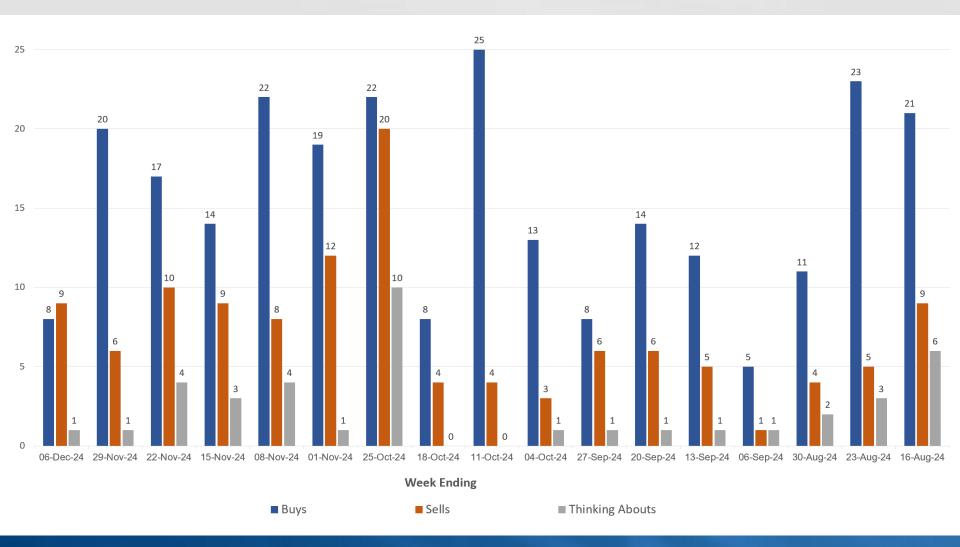

Buys, Sells, and Thinking Abouts. Bob Baker will look at the buys and sells for the past several weeks.

# Buy, Sell, Thinking About: w/e 12/06/24

| BUY |                                      | SELL |                                            |  |  |  |  |  |  |  |  |
|-----|--------------------------------------|------|--------------------------------------------|--|--|--|--|--|--|--|--|
|     | Janus Henderson AAA CLO ETF (JAAA)   |      | ARK Fintech Innovation ETF (ARKF) [C]      |  |  |  |  |  |  |  |  |
|     | Vanguard Growth Index Fund ETF (VUG) |      | Vanguard Int'l Growth Fund Adm (VWILX) [-] |  |  |  |  |  |  |  |  |
|     | Amazon.com, Inc. (AMZN)              |      | Abercrombie & Fitch Co. (ANF) [-]          |  |  |  |  |  |  |  |  |
|     | Navigator Holdings Ltd. (NVGS) [+]   |      | Ford Motor Co. (F) [C]                     |  |  |  |  |  |  |  |  |
|     | Schlumberger Ltd. (SLB) [+]          |      | Houlihan Lokey Inc. (HLI) [-]              |  |  |  |  |  |  |  |  |
|     | Ares Capital Corp. (ARCC)            |      | Novo Nordisk ADR (NVO) [-]                 |  |  |  |  |  |  |  |  |
|     | Nvidia Corp. (NVDA) [+]              |      | Applovin Corp. (APP) [-]                   |  |  |  |  |  |  |  |  |
|     | Dominion Energy Inc. (D) [+]         |      | Dell Technologies, Inc. (DELL) [C]         |  |  |  |  |  |  |  |  |
|     |                                      |      | Intel Corp. (INTC) [C]                     |  |  |  |  |  |  |  |  |
|     |                                      |      |                                            |  |  |  |  |  |  |  |  |
|     |                                      | THI  | HINKING ABOUT                              |  |  |  |  |  |  |  |  |
|     |                                      |      | AES Corp. (AES)                            |  |  |  |  |  |  |  |  |
|     |                                      |      |                                            |  |  |  |  |  |  |  |  |

## Buy, Sell, Thinking About: w/e 12/06/24

| Symbol                          | Description                       | Sector •                      | Industry                                | Market Cap | P/E (ttm) | Ex-Date    | Dividend Yield | Dividend | Last Trade | % Change | % Chg frm 52 Wk High |  |
|---------------------------------|-----------------------------------|-------------------------------|-----------------------------------------|------------|-----------|------------|----------------|----------|------------|----------|----------------------|--|
| ▼ BUY: 12/02 - 12/06            |                                   |                               |                                         |            |           |            |                |          |            |          |                      |  |
| JAAA                            | Janus Henderson Aaa Clo           |                               |                                         | 15.85B     |           | 12/02/2024 | 5.83           | 2.96     | 50.75      | +0.02    | -0.47                |  |
| VUG                             | Vanguard Growth Etf               |                               |                                         | 284.14B    | 6.74      | 09/26/2024 | 0.46           | 1.96     | 423.26     | +0.68    | -0.14                |  |
| AMZN                            | Amazon.Com Inc                    | Consumer Discretionary        | Consumer Discretionary Distribution & F | 2,387.22B  | 46.64     |            |                |          | 226.39     | +2.94    | -0.33                |  |
| NVGS                            | Navigator Holdings Ltd            | Energy                        | Oil, Gas & Consumable Fuels             | 1.07B      | 13.81     | 11/25/2024 | 1.30           | 0.20     | 15.38      | -1.66    | -15.40               |  |
| SLB                             | Schlumberger Ltd F                | Energy                        | Energy Equipment & Services             | 57.84B     | 13.74     | 12/04/2024 | 2.69           | 1.10     | 40.96      | -2.52    | -26.45               |  |
| ARCC                            | Ares Cap Corp                     | Financials                    | Capital Markets                         | 14.35B     | 8.51      | 12/13/2024 | 8.64           | 1.92     | 22.21      | +0.18    | -0.40                |  |
| NVDA                            | Nvidia Corp                       | Information Technology        | Semiconductors & Semiconductor Equip    | 3,488.36B  | 57.31     | 12/05/2024 | 0.03           | 0.04     | 141.91     | -1.81    | -7.18                |  |
| D                               | Dominion Energy Inc               | Utilities                     | Multi-Utilities                         | 47.08B     | 20.79     | 11/29/2024 | 4.78           | 2.67     | 55.85      | -1.51    | -9.88                |  |
| ▼ SELL: 12                      | 2/02 - 12/06                      |                               |                                         |            |           |            |                |          |            |          |                      |  |
| ARKF                            | Ark Fintech Innovation            |                               |                                         | 1.20B      | -         | 12/29/2020 |                |          | 41.59      | +2.77    | -0.29                |  |
| VWILX                           | Vanguard International Growth Adm |                               |                                         |            |           |            |                |          | 117.78     | +0.36    | -1.01                |  |
| ANF                             | Abercrombie & Fitch Co            | <b>Consumer Discretionary</b> | Specialty Retail                        | 7.73B      | 16.07     | 03/05/2020 |                |          | 151.00     | +0.93    | -23.35               |  |
| F                               | Ford Mtr Co Del                   | <b>Consumer Discretionary</b> | Automobiles                             | 41.77B     | 12.23     | 11/07/2024 | 7.41           | 0.78     | 10.52      | +0.67    | -29.16               |  |
| HLI                             | Houlihan Lokey Inc Cl A           | Financials                    | Capital Markets                         | 12.81B     | 37.91     | 12/02/2024 | 1.24           | 2.28     | 184.30     | -0.54    | -4.06                |  |
| NVO                             | Novo-Nordisk A S F                | Health Care                   | Pharmaceuticals                         | 492.62B    | 36.79     | 08/16/2024 | 1.31           | 1.45     | 110.94     | +1.79    | -25.12               |  |
| APP                             | Applovin Corp                     | Information Technology        | Software                                | 134.74B    | 112.96    |            |                |          | 385.99     | +5.92    | -7.58                |  |
| DELL                            | Dell Technologies Inc             | Information Technology        | Technology, Hardware, Storage & Periph  | 86.46B     | 22.29     | 01/22/2025 | 1.44           | 1.78     | 123.23     | -1.34    | -31.42               |  |
| INTC                            | Intel Corp                        | Information Technology        | Semiconductors & Semiconductor Equip    | 90.23B     | -         | 08/07/2024 | 2.40           | 0.50     | 20.85      | +0.58    | -59.34               |  |
| ▼ THINKING ABOUT: 12/02 - 12/06 |                                   |                               |                                         |            |           |            |                |          |            |          |                      |  |
| AES                             | Aes Corp                          | Utilities                     | Independent Power & Renewable Electri   | 9.28B      | 9.34      | 01/31/2025 | 5.23           | 0.69     | 13.19      | -1.81    | -40.62               |  |
| 1                               |                                   |                               |                                         |            |           |            |                |          |            |          |                      |  |

## Buy, Sell, Thinking About: w/e 12/06/24